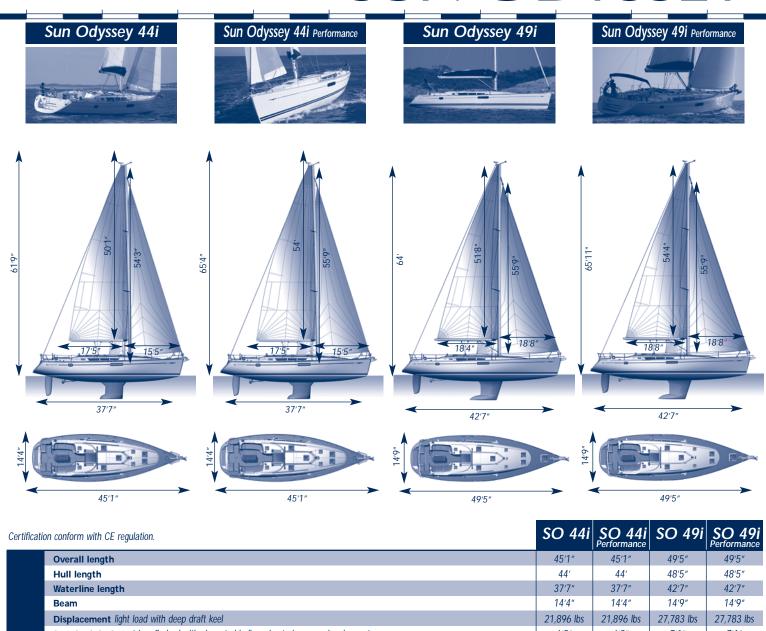

## SUN ODYSSEY

| Certification  | on conform with CE regulation.                                                                                                        | SO 44i       | SO 44i<br>Performance | SO 49i      | SO 49i<br>Performance |
|----------------|---------------------------------------------------------------------------------------------------------------------------------------|--------------|-----------------------|-------------|-----------------------|
|                | Overall length                                                                                                                        | 45′1″        | 45′1″                 | 49′5″       | 49′5″                 |
|                | Hull length                                                                                                                           | 44′          | 44'                   | 48′5″       | 48′5″                 |
|                | Waterline length                                                                                                                      | 37′7″        | 37′7″                 | 42′7″       | 42′7″                 |
|                | Beam                                                                                                                                  | 14'4"        | 14'4"                 | 14'9"       | 14′9″                 |
|                | Displacement light load with deep draft keel                                                                                          | 21,896 lbs   | 21,896 lbs            | 27,783 lbs  | 27,783 lbs            |
|                | Standard draft cast iron fin keel with elongated bulb and exterior epoxy barrier coat                                                 | 6′9″         | 6′9″                  | 7′1″        | 7′1″                  |
| SLI            | Standard keel weight                                                                                                                  | 6,514 lbs    | 6,514 lbs             | 8,269 lbs   | 8,269 lbs             |
| atio           | Shoal draft cast iron fin keel with elongated bulb and exterior epoxy barrier coat                                                    | 5′5″         | -                     | 5′7″        | -                     |
| Specifications | Shoal keel weight                                                                                                                     | 6,968 lbs    | -                     | 9,041 lbs   | -                     |
| eci            | Performance keel draft cast iron fin keel with elongated bulb and exterior epoxy barrier coat, profiled leading and trailing edges    | -            | 7′7″                  | -           | 7′9″                  |
| Sp             | Performance keel weight                                                                                                               | -            | 6317 lbs              | -           | 8026 lbs              |
|                | CE category (* in process)                                                                                                            | A10-B12-C14* | A10-B12-C14*          | A10-B12-C14 | A10-B12-C14           |
|                | Architect / Designer                                                                                                                  | P. Briand    | P. Briand             | P. Briand   | P. Briand             |
|                | Water 2 rotomolded tanks located under forward and aft berths with seperate deck fills                                                | 162 Usgal    | 162 Usgal             | 162 Usgal   | 162 Usgal             |
|                | Fuel rotomolded tank located under aft berth with deck fill                                                                           | 63 Usgal     | 63 Usgal              | 63 Usgal    | 63 Usgal              |
|                | Holding tank rotomolded tank located in head compartment with valve for overboard discharge via gravity and deck fitting for pump out | 22 Usgal     | 22 Usgal              | 26 Usgal    | 26 Usgal              |
|                | Fridge fibreglass fridge compartment with 2 separate compartments and vertical access                                                 | 69 Usgal     | 69 Usgal              | 67 Usgal    | 67 Usgal              |
|                |                                                                                                                                       |              |                       |             |                       |
|                | Classic mainsail 80% battened, high-tenacity Dacron cloth, Rutgerson® stainless steel eyes and 2 auto reefs                           | 512sqft      | -                     | -           | -                     |