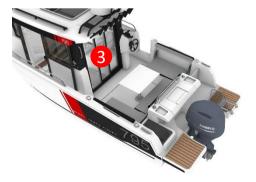

### A TRUE FRONT COCKPIT

Merry Fisher 795 SPORT Serie 2 - 07/2024

# Auxiliary pilot station in the cockpit (for low speed use only) Only sold as Yamaha pre-rigging double steering electric