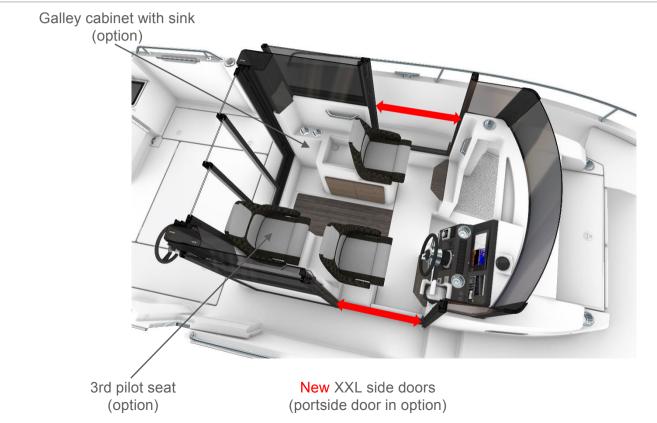

# INTERIEUR

### PERFECT CIRCULATION VERSION (2 / 3 DOORS)

# On the interior

The interior is offered in two versions:

• A first version with a large aft sliding glass door, optimizing flow of movement to and from the exterior, with additional access by one or two side doors;

• A second version favours interior comfort, with a softer atmosphere, additional seating, and a saloon with facing seating which is accessed by two immense side doors. This second version is particularly attractive because it features an optional exterior galley with a gas stove or plancha.