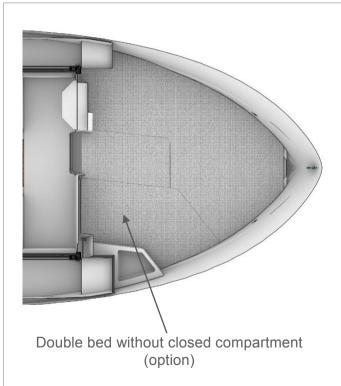

#### CABIN LAYOUT

The cabin is equipped with a large berth as well as a private head compartment.

The Merry Fisher 795 Sport Série2 has been entirely designed to offer exclusive moments close to nature, privileging outdoor spaces while offering protection from the elements while cruising.