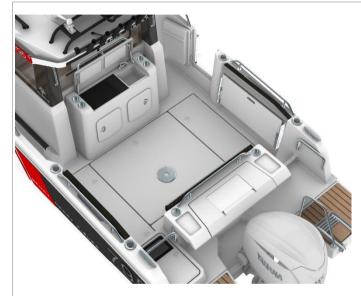

### AFT COCKPIT LAYOUT

### AFT COCKPIT LAYOUT

1 door version

2 doors version

**New option : EXTERIOR GALLEY (with plancha or livewell)** 

#### COMFORT VERSION (1/2 DOORS)

 XXL starboard door (standard)
XXL portside door (option)
Aft window (standard)
Folding aft bench (standard)
Folding side benches (option)
Aft bench (option) And / or

New exterior galley (option)

#### 2-DOORS VERSION : SIDE DOOR + AFT BAY WINDOW

- XXL starboard door (standard)
- XXL portside door (option)
- 3-leaf sliding bay window (standard)
- Folding aft bench (standard)
- Sliding fishing table

### AN OPTIMIZED COCKPIT FOR FISHING

- 1 Livewell
- 2 Sliding fishing table with handrail, chopping board, cup holders
- **3** Folding aft bench
- 4 Central cockpit locker
- 5 2 side cockpit lockers
- 6 Additional side handrails + planking roll
- 7 Fish tank
- 8 Many rod holders