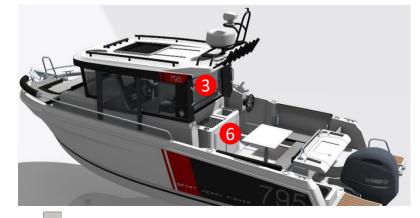

### A TRUE FRONT COCKPIT

Merry Fisher 795 SPORT Serie 2 - 07/2024

# Auxiliary pilot station in the cockpit (for low speed use only) Only sold as Yamaha pre-rigging double steering electric