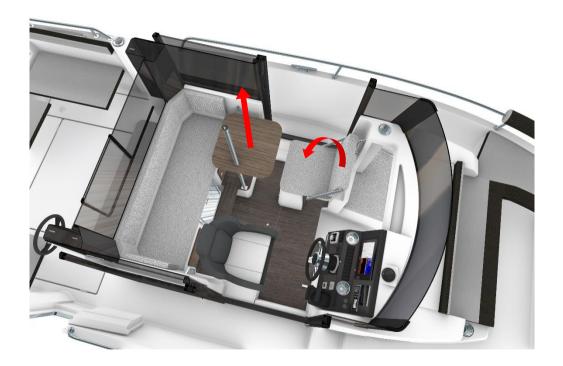

# > INTERIEUR

Merry Fisher 795 SPORT Serie 2 - 07/2024

### COMFORT VERSION (1 / 2 DOORS)

Saloon table: can be stored under the ceiling