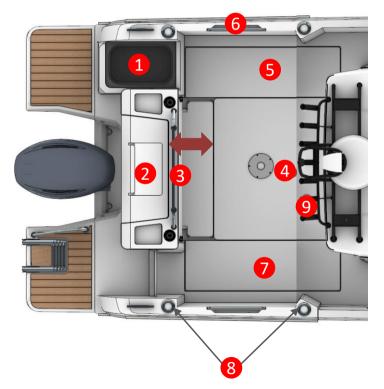

### AN OPTIMIZED COCKPIT FOR FISHING

- 1 Livewell
- 2 Sliding fishing table with handrail, chopping board, cup holders
- **3** Folding aft bench
- 4 Central cockpit locker
- 5 2 side cockpit lockers
- 6 Additional side handrails + planking roll
- 7 Fish tank
- 8 Many rod holders

Your choice:

9 Additional rod holders on the roof Sliding cockpit sun awning