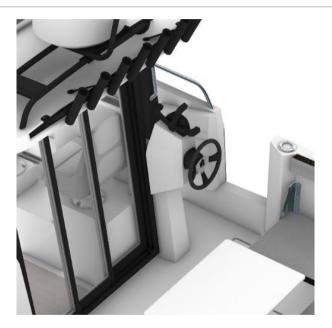

# Auxiliary pilot station in the cockpit (for low speed use only) Only sold as Yamaha pre-rigging double steering electric