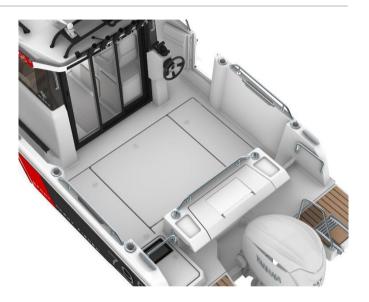

### A TRUE FRONT COCKPIT

Merry Fisher 795 SPORT Serie 2 - 07/2024

# Auxiliary pilot station in the cockpit (for low speed use only) Only sold as Yamaha pre-rigging double steering electric