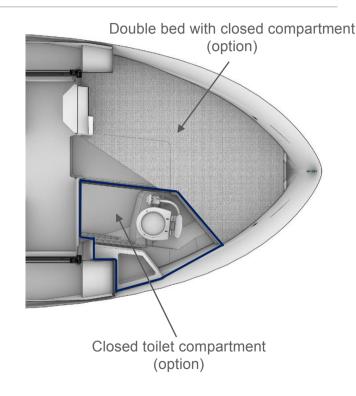

The cabin is equipped with a large berth as well as a private head compartment.

The Merry Fisher 795 Sport Série2 has been entirely designed to offer exclusive moments close to nature, privileging outdoor spaces while offering protection from the elements while cruising.

#### CABIN LAYOUT