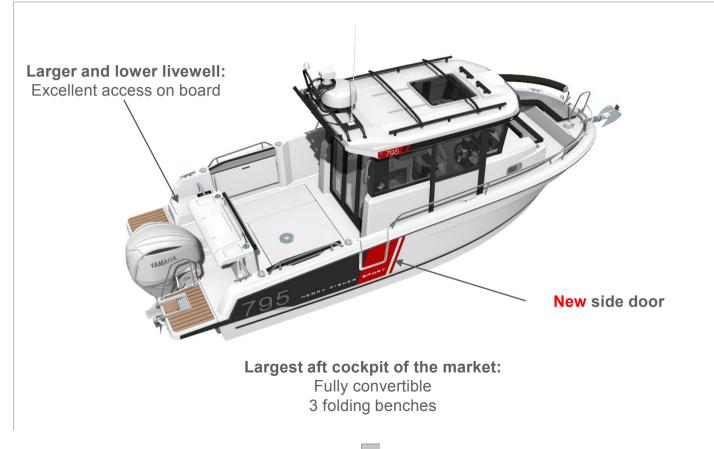

## On the exterior

The heritage of the line continues. This new boat offers large living areas, as well as an excellent flow of movement, due to deeply recessed sidedecks for safe passage between the aft and forward cockpits or to follow the catch, when on a fishing outing.

The generously sized open aft cockpit features a superb saloon, completely convertible to adapt to your needs. The three bench seats fold up to provide more open space.

The forward cockpit offers an unequalled level of comfort aboard a boat of this size, as this vast space, safe for fishing, can be transformed easily into a forward saloon for the family or a sundeck.

# On the interior

The interior is offered in two versions:

• A first version with a large aft sliding glass door, optimizing flow of movement to and from the exterior, with additional access by one or two side doors;

• A second version favours interior comfort, with a softer atmosphere, additional seating, and a saloon with facing seating which is accessed by two immense side doors. This second version is particularly attractive because it features an optional exterior galley with a gas stove or plancha.