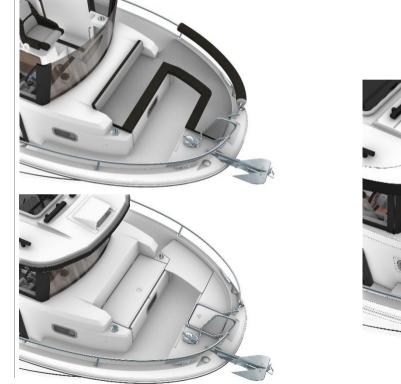

### AFT COCKPIT LAYOUT

1 door version

2 doors version

**New option : EXTERIOR GALLEY (with plancha or livewell)** 

#### COMFORT VERSION (1/2 DOORS)

 XXL starboard door (standard)
XXL portside door (option)
Aft window (standard)
Folding aft bench (standard)
Folding side benches (option)
Aft bench (option) And / or

New exterior galley (option)

#### 2-DOORS VERSION : SIDE DOOR + AFT BAY WINDOW

- XXL starboard door (standard)
- XXL portside door (option)
- 3-leaf sliding bay window (standard)
- Folding aft bench (standard)
- Sliding fishing table