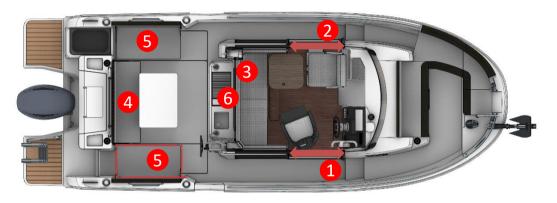

### AFT COCKPIT LAYOUT

### AFT COCKPIT LAYOUT

1 door version

2 doors version

**New option : EXTERIOR GALLEY (with plancha or livewell)** 

#### COMFORT VERSION (1/2 DOORS)

 XXL starboard door (standard)
XXL portside door (option)
Aft window (standard)
Folding aft bench (standard)
Folding side benches (option)
Aft bench (option) And / or

New exterior galley (option)

1

2

3

4

5

#### 2-DOORS VERSION : SIDE DOOR + AFT BAY WINDOW

- XXL starboard door (standard)
- XXL portside door (option)
- 3-leaf sliding bay window (standard)
- Folding aft bench (standard)
- Sliding fishing table

### AN OPTIMIZED COCKPIT FOR FISHING

- 1 Livewell
- 2 Sliding fishing table with handrail, chopping board, cup holders
- **3** Folding aft bench
- 4 Central cockpit locker
- 5 2 side cockpit lockers
- 6 Additional side handrails + planking roll
- 7 Fish tank
- 8 Many rod holders

Your choice:

9 Additional rod holders on the roof Sliding cockpit sun awning