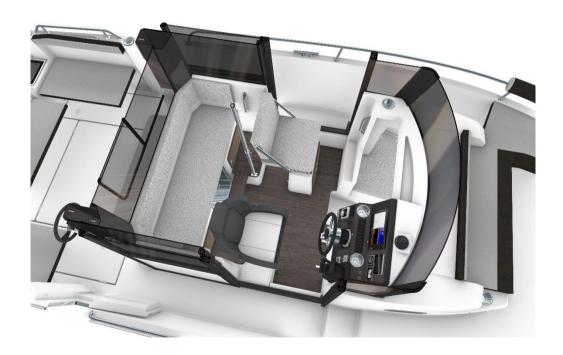

iding bay window (standard)
- Folding aft bench (standard)
- Sliding fishing table



### AN OPTIMIZED COCKPIT FOR FISHING

- 1 Livewell
- 2 Sliding fishing table with handrail, chopping board, cup holders
- **3** Folding aft bench
- 4 Central cockpit locker
- 5 2 side cockpit lockers
- 6 Additional side handrails + planking roll
- 7 Fish tank
- 8 Many rod holders

Your choice:

9 Additional rod holders on the roof Sliding cockpit sun awning



### A TRUE FRONT COCKPIT





Merry Fisher 795 SPORT Serie 2 - 07/2024



# Auxiliary pilot station in the cockpit (for low speed use only) Only sold as Yamaha pre-rigging double steering electric

# INTERIEUR

### PERFECT CIRCULATION VERSION (2 / 3 DOORS)



# INTERIEUR

Merry Fisher 795 SPORT Serie 2 - 07/2024

#### COMFORT VERSION (1 / 2 DOORS)



New Jeanneau co-pilot bench

# > INTERIEUR

Merry Fisher 795 SPORT Serie 2 - 07/2024

### COMFORT VERSION (1 / 2 DOORS)



Saloon table: can be stored under the ceiling

#### CABIN LAYOUT





### 2024-2025 - AMBIANCES & MATIERES / ATMOSPHERE & MATERIAL

#### **MERRY FISHER**



07/2024

#### 2024-2025 - AMBIANCES & MATIERES / ATMOSPHERE & MATERIAL

Merry Fisher 795 SPORT Serie 2 - 07/2024

#### **MERRY FISHER**