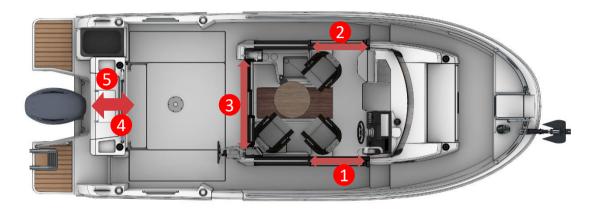

# INTERIEUR

### PERFECT CIRCULATION VERSION (2 / 3 DOORS)

#### COMFORT VERSION (1 / 2 DOORS)

New Jeanneau co-pilot bench

### COMFORT VERSION (1 / 2 DOORS)

Saloon table: can be stored under the ceiling