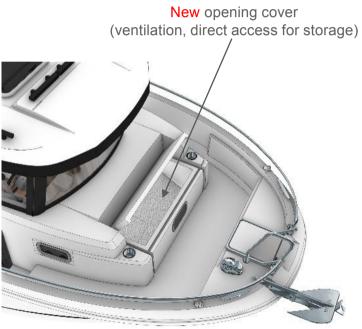

### AN OPTIMIZED COCKPIT FOR FISHING

- 1 Livewell
- 2 Sliding fishing table with handrail, chopping board, cup holders
- **3** Folding aft bench
- 4 Central cockpit locker
- 5 2 side cockpit lockers
- 6 Additional side handrails + planking roll
- 7 Fish tank
- 8 Many rod holders