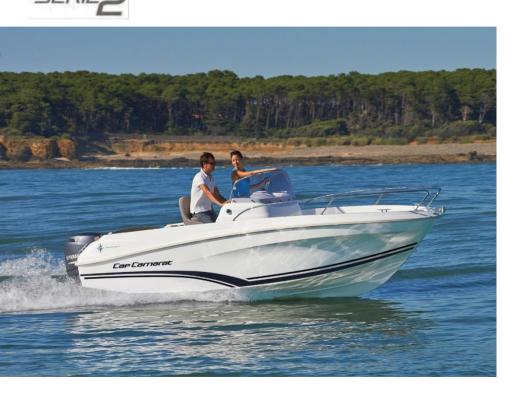

#### TRANSFORMABLE AND INVITING

The new Cap Camarat 5.5 CC Series benefits from the latest innovations in style and ergonomic design.

The new hull features bold, fluid lines. With her tapered V-shaped hull, her excellent handling at sea is ideal for water skiing, fishing or cruising. With an engine power of 100 or 115 HP, this boat is capable of reaching high speeds while remaining comfortable and fuel efficient.

The console has the look of a fishing boat and an ergonomic design at the helm, directly inspired by the great Cap Camarat. A well integrated throttle gives the driver perfect control. The console features ample storage space, accessible by a double door. An optional chemical WC can also be installed.

With her sliding central seating, the aft cockpit is spacious and inviting, even while the engine is up. A space designed entirely for relaxation, the forward cockpit safely accommodates family members or guests, and can be transformed into a large sundeck. Each moment spent aboard is pure pleasure.