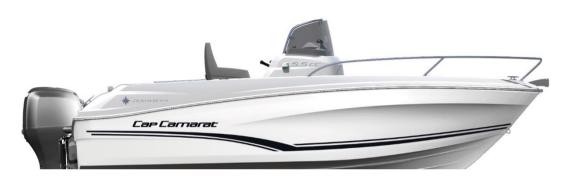

# **MAIN SPECIFICATIONS**

| Overall length                  | 5,48 m / 17'11''  |
|---------------------------------|-------------------|
| Hull length                     | 5,21 m / 17'1"    |
| Overall beam                    | 2,36 m / 7'8''    |
| Hull draft                      | 0,45 m / 1'5''    |
| Air draft                       | 1,54 m / 5'0''    |
| Weight without engine (approx.) | 780 kg / 1720 lbs |
| Fuel capacity                   | 100 L / 26 US GAL |
|                                 |                   |

| Maximum power | 120 HP / 88 Kw  |
|---------------|-----------------|
| CE Category   |                 |
| Designers     | Sarrazin Design |
| -             | Jeanneau Design |