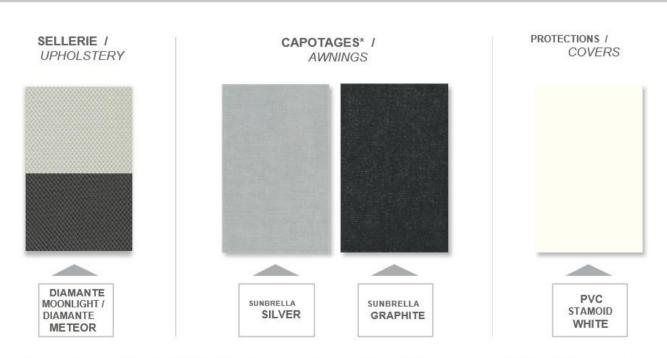

# EXTÉRIEUR / EXTERIOR

<sup>\*</sup> Sauf capotages de T-top 10.5 / 12.5 WA = Sunbrella dark smoke / Except T-Top canvas on 10.5 / 12.5 WA = Sunbrella dark smoke

<sup>\*</sup> Sauf toiles d'ombrage = Sunworker Charcoal / Except sun shades = Sunworker Charcoal