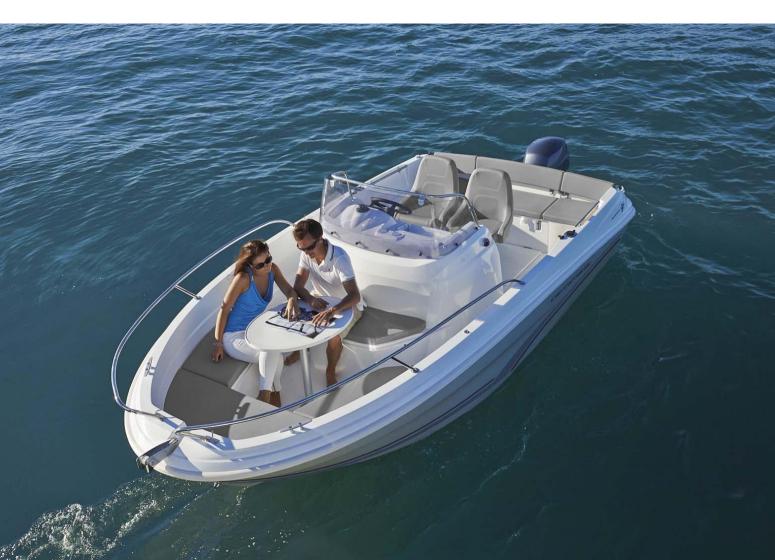

#### TRANSFORMABLE AND INVITING

The new Cap Camarat 5.5 CC Series benefits from the latest innovations in style and ergonomic design.

The new hull features bold, fluid lines. With her tapered V-shaped hull, her excellent handling at sea is ideal for water skiing, fishing or cruising. With an engine power of 100 or 115 HP, this boat is capable of reaching high speeds while remaining comfortable and fuel efficient.

With her sliding central seating, the aft cockpit is spacious and inviting, even while the engine is up. A space designed entirely for relaxation, the forward cockpit safely accommodates family members or guests, and can be transformed into a large sundeck. Each moment spent aboard is pure pleasure.