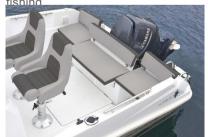

### TRANSFORMABLE AFT DECK

# Adjustable seating

- The aft cockpit is spacious and inviting
- With her sliding central sitting, you can remain seated while the engine is up
- 2 removable seats in the angles provide open storage space and place for fishing