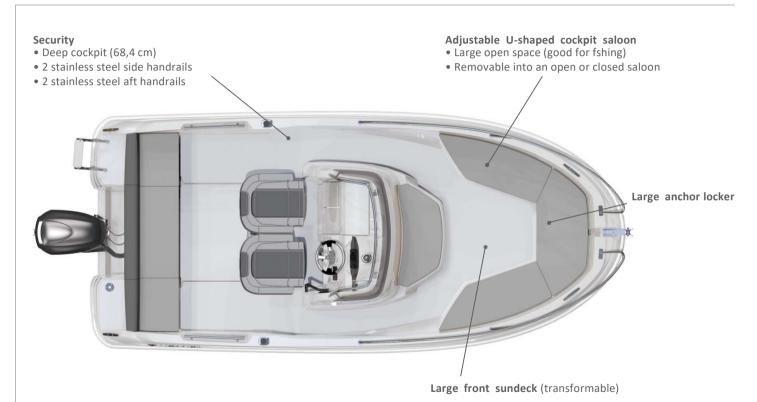

### LAYOUT

## LARGE FRONT SUNDECK

(1,82 m x 1,97 m) Easy installation thanks to the cockpit table and cushions to complement the saloon

### TRANSFORMABLE AFT DECK

# Adjustable seating

- The aft cockpit is spacious and inviting
- With her sliding central sitting, you can remain seated while the engine is up
- 2 removable seats in the angles provide open storage space and place for fishing