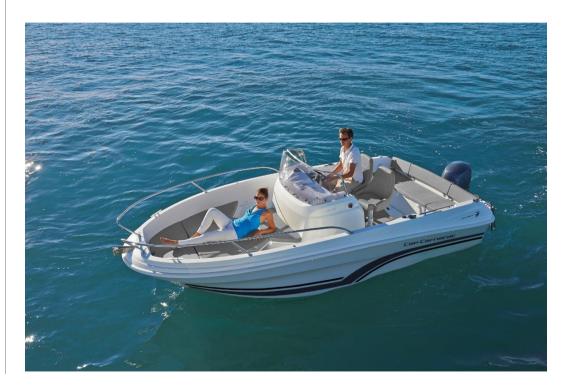

With her sliding central seating, the aft cockpit is spacious and inviting, even while the engine is up. A space designed entirely for relaxation, the forward cockpit safely accommodates family members or guests, and can be transformed into a large sundeck. Each moment spent aboard is pure pleasure.

## LARGE FRONT SUNDECK

(1,82 m x 1,97 m) Easy installation thanks to the cockpit table and cushions to complement the saloon

# Adjustable seating

- The aft cockpit is spacious and inviting
- With her sliding central sitting, you can remain seated while the engine is up
- 2 removable seats in the angles provide open storage space and place for fishing