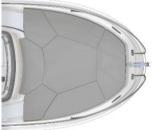

## LARGE FRONT SUNDECK

(1,82 m x 1,97 m) Easy installation thanks to the cockpit table and cushions to complement the saloon

# Adjustable seating

- The aft cockpit is spacious and inviting
- With her sliding central sitting, you can remain seated while the engine is up
- 2 removable seats in the angles provide open storage space and place for fishing