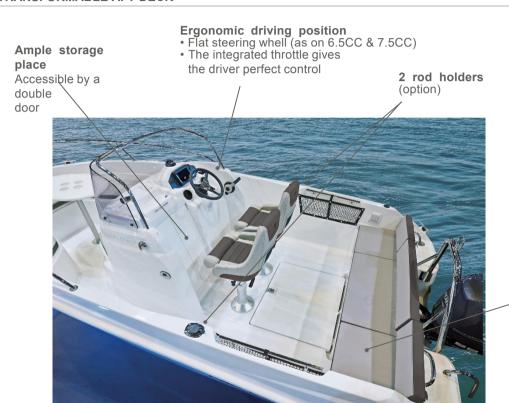

The console has the look of a fishing boat and an ergonomic design at the helm, directly inspired by the great Cap Camarat. A well integrated throttle gives the driver perfect control. The console features ample storage space, accessible by a double door. An optional chemical WC can also be installed.

# Adjustable seating

- The aft cockpit is spacious and inviting
- With her sliding central sitting, you can remain seated while the engine is up
- 2 removable seats in the angles provide open storage space and place for fishing